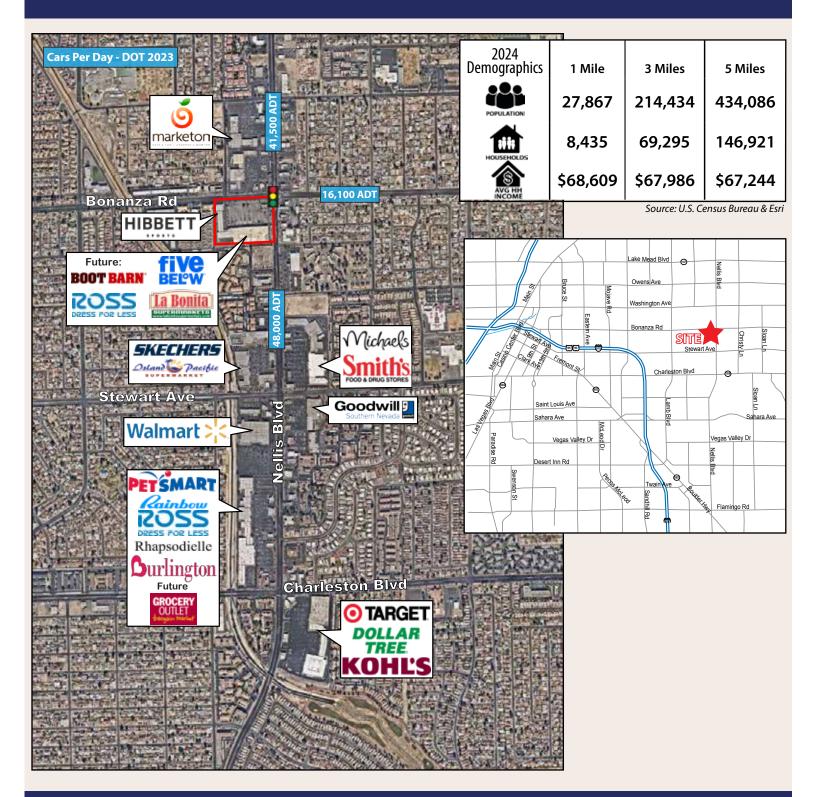

# For Lease

# SWC Bonanza & Nellis

## **Highlights:**

- Nearing completion of grocery anchored redevelopment
- Prominent position at signalized intersection
- Prime infill location in mature trade area
- Join La Bonita, Ross, Boot Barn, Five Below, and Hibbett Sports
- Over 48,000 cpd through the intersection daily
- Space available ranging from +/-1,200 to 9,985 sf
- · Pad sites available