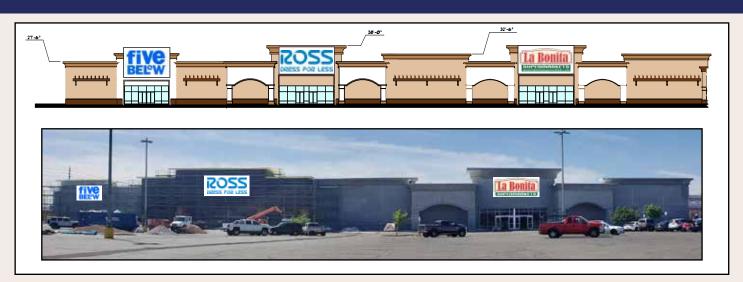

## Sunrise Mountain Plaza SWC Bonanza & Nellis

| SUITE   | TENANT                   | SQ FT     |
|---------|--------------------------|-----------|
| Tbd     | Available                | 7,840 sf  |
| Tbd     | Five Below               | 10,160 sf |
| Tbd     | Ross Dress for Less      | 25,200 sf |
| Tbd     | La Bonita                | 50,482 sf |
| Pad A   | Available                | 1,000 sf  |
| Pad B   | Available                | 3,000 sf  |
| 100     | Blue Skillet Restaurant  | 2,700 sf  |
| 101     | Van Cott Services        | 635 sf    |
| 102     | Carlito's Way Smoke Shop | 2,369 sf  |
| 104-106 | Nevada Health Centers    | 4,178 sf  |

| SUITE    | TENANT               | SQ FT     |
|----------|----------------------|-----------|
| 108-110  | Available            | 9,985 sf  |
| 116      | Available            | 1,200 sf  |
| 118 -128 | Celebrate Dental     | 4,656 sf  |
| 130      | A Head of Time Salon | 1,152 sf  |
| 132      | Available            | 1,211 sf  |
| 134      | Allstate             | 692 sf    |
| 136-144  | Hibbett Sports       | 5,015 sf  |
| 146      | H&R Block            | 1,200 sf  |
| 148-154  | Boot Barn            | 10,883 sf |
|          |                      |           |

## **Highlights:**

- Nearing completion of grocery anchored redevelopment
- Prominent position at signalized intersection
- Prime infill location in mature trade area
- Join La Bonita, Ross, Boot Barn, Five Below, and Hibbett Sports
- Over 48,000 cpd through the intersection daily
- Space available ranging from +/-1,200 to 9,985 sf
- · Pad sites available