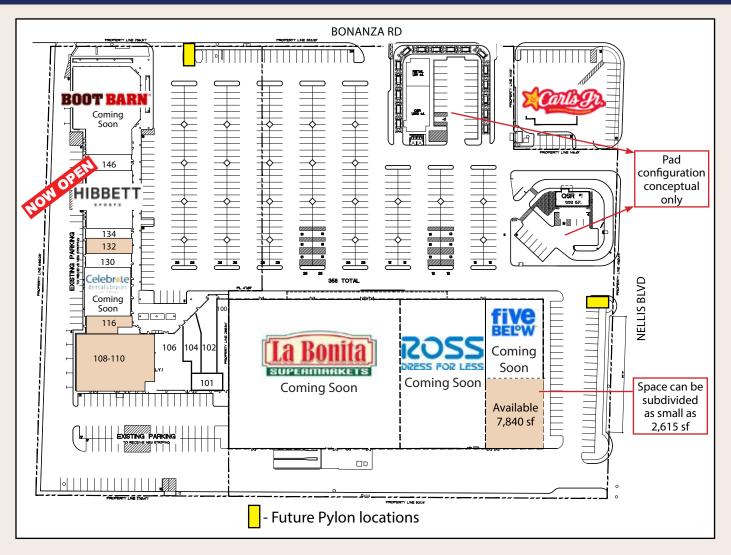

## Sunrise Mountain Plaza SWC Bonanza & Nellis

| SUITE   | TENANT                   | SQ FT     |
|---------|--------------------------|-----------|
| Tbd     | Available                | 7,840 sf  |
| Tbd     | Five Below               | 10,160 sf |
| Tbd     | Ross Dress for Less      | 25,200 sf |
| Tbd     | La Bonita                | 50,482 sf |
| Pad A   | Available                | 1,000 sf  |
| Pad B   | Available                | 3,000 sf  |
| 100     | Blue Skillet Restaurant  | 2,700 sf  |
| 101     | Van Cott Services        | 635 sf    |
| 102     | Carlito's Way Smoke Shop | 2,369 sf  |
| 104-106 | Nevada Health Centers    | 4,178 sf  |

| SUITE    | TENANT               | SQ FT     |
|----------|----------------------|-----------|
| 108-110  | Available            | 9,985 sf  |
| 116      | Available            | 1,200 sf  |
| 118 -128 | Celebrate Dental     | 4,656 sf  |
| 130      | A Head of Time Salon | 1,152 sf  |
| 132      | Available            | 1,211 sf  |
| 134      | Allstate             | 692 sf    |
| 136-144  | Hibbett Sports       | 5,015 sf  |
| 146      | H&R Block            | 1,200 sf  |
| 148-154  | Boot Barn            | 10,883 sf |
|          |                      |           |

## **Highlights:**

- Nearing completion of grocery anchored redevelopment
- Prominent position at signalized intersection
- Prime infill location in mature trade area
- Join La Bonita, Ross, Boot Barn, Five Below, and Hibbett Sports
- Over 48,000 cpd through the intersection daily
- Space available ranging from +/-1,200 to 9,985 sf
- · Pad sites available