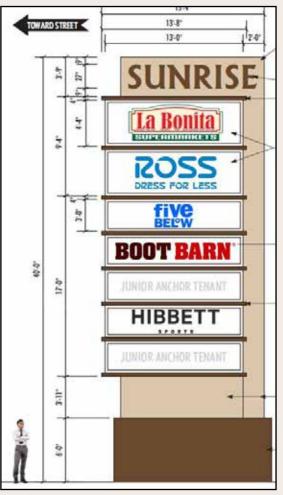

## Sunrise Mountain Plaza SWC Bonanza & Nellis

| SUITE   | TENANT                   | SQ FT     |
|---------|--------------------------|-----------|
| Tbd     | Available                | 7,840 sf  |
| Tbd     | Five Below               | 10,160 sf |
| Tbd     | Ross Dress for Less      | 25,200 sf |
| Tbd     | La Bonita                | 50,482 sf |
| Pad A   | Available                | 1,000 sf  |
| Pad B   | Available                | 3,000 sf  |
| 100     | Blue Skillet Restaurant  | 2,700 sf  |
| 101     | Van Cott Services        | 635 sf    |
| 102     | Carlito's Way Smoke Shop | 2,369 sf  |
| 104-106 | Nevada Health Centers    | 4,178 sf  |

| SUITE    | TENANT               | SQ FT     |
|----------|----------------------|-----------|
| 108-110  | Available            | 9,985 sf  |
| 116      | Available            | 1,200 sf  |
| 118 -128 | Celebrate Dental     | 4,656 sf  |
| 130      | A Head of Time Salon | 1,152 sf  |
| 132      | Available            | 1,211 sf  |
| 134      | Allstate             | 692 sf    |
| 136-144  | Hibbett Sports       | 5,015 sf  |
| 146      | H&R Block            | 1,200 sf  |
| 148-154  | Boot Barn            | 10,883 sf |
|          |                      |           |