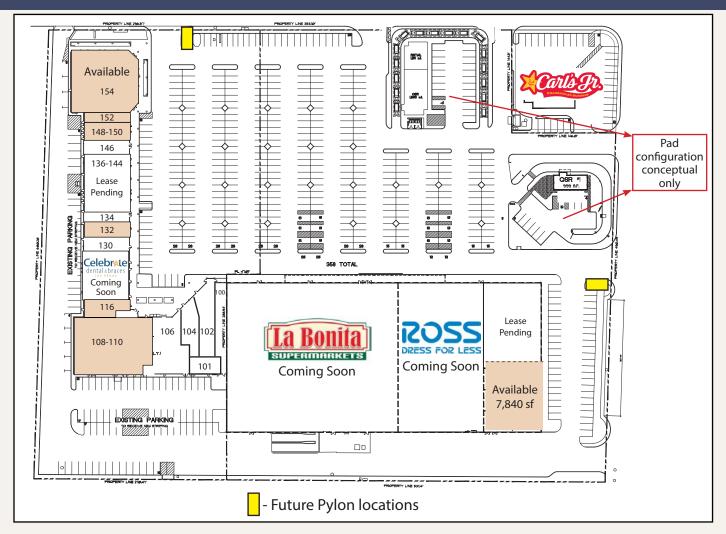

### Sunrise Mountain Plaza SWC Bonanza & Nellis

| SUITE   | TENANT                   | SQ FT      |
|---------|--------------------------|------------|
| Tbd     | Available                | 7,840 sf   |
| Tbd     | LOI-Lease Pending        | 10,200 sf  |
| Tbd     | Ross                     | 25,200 sf  |
| Tbd     | La Bonita                | 50,482 sf  |
| Pad A   | Available                | 999 sf     |
| Pad B   | Available up             | to 3,000sf |
| 100     | Blue Skillet Restaurant  | 2,700 sf   |
| 101     | Van Cott Services        | 635 sf     |
| 102     | Carlito's Way Smoke Shop | 2,369 sf   |
| 104-106 | Nevada Health Centers    | 4,178 sf   |
| 108-110 | Available                | 9,985 sf   |

| SUITE    | TENANT               | SQ FT    |
|----------|----------------------|----------|
| 116      | Available            | 1,200 sf |
| 118 -128 | Celebrate Dental     | 4,656 sf |
| 130      | A Head of Time Salon | 1,152 sf |
| 132      | Available            | 1,211 sf |
| 134      | Allstate             | 692 sf   |
| 136-144  | Lease Pending        | 5,123 sf |
| 146      | H&R Block            | 1,200 sf |
| 148-150  | Available            | 1,547 sf |
| 152      | Available            | 1,536 sf |
| 154      | Available            | 7,887 sf |
|          |                      |          |

### Sunrise Mountain Plaza SWC Bonanza & Nellis

Conceptual only; subject to change.