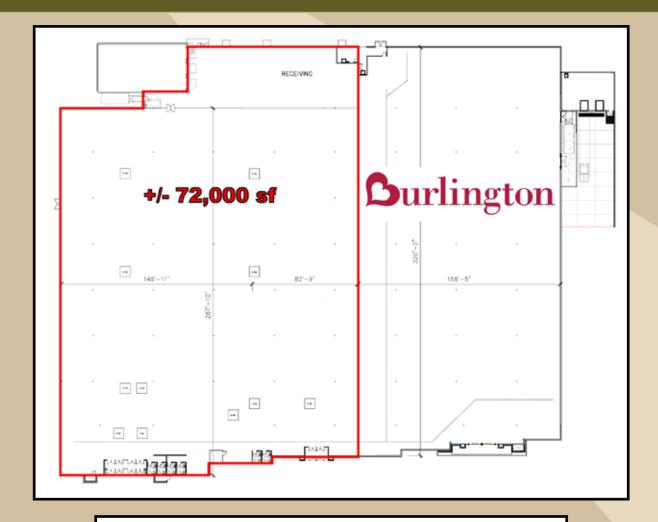

#### HIGHLIGHTS

- Anchored by Burlington and across from Walmart Supercenter
- Signalized intersection in a strong retail corridor
- Three dock high loading bays with one compactor
- Over 42,000 cars per day on Craig Road
- Space ranging from 20,000 to 72,200 sf available
- Please do not disturb current tenant