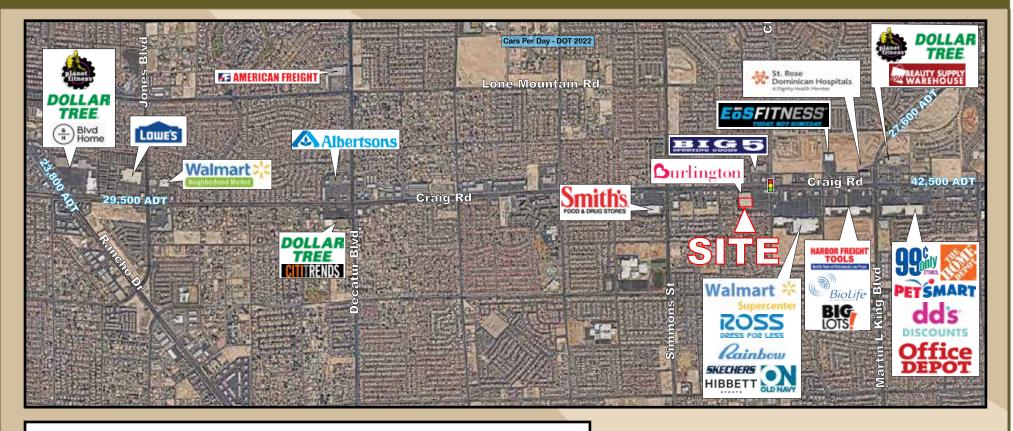

#### HIGHLIGHTS

- Anchored by Burlington and across from Walmart Supercenter
- Signalized intersection in a strong retail corridor
- Three dock high loading bays with one compactor
- Over 42,000 cars per day on Craig Road
- Space ranging from 20,000 to 72,200 sf available
- Please do not disturb current tenant