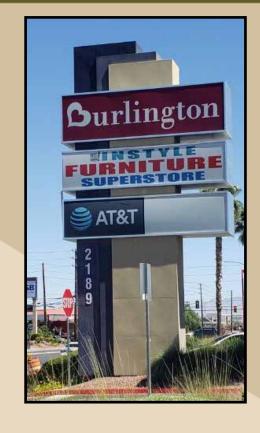

#### HIGHLIGHTS

- Anchored by Burlington and across from Walmart Supercenter
- Signalized intersection in a strong retail corridor
- Three dock high loading bays with one compactor
- Over 42,000 cars per day on Craig Road
- Space ranging from 20,000 to 72,200 sf available
- Please do not disturb current tenant