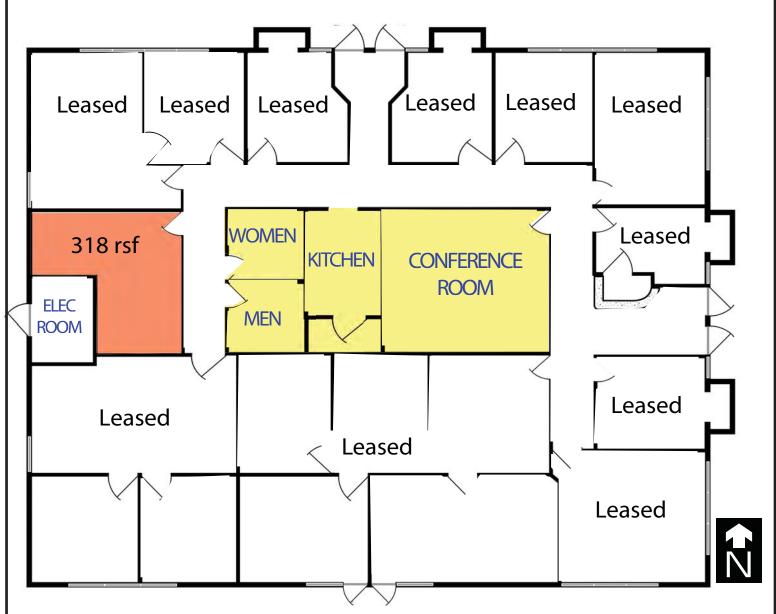

#### Property Features:

- Highly desirable southwest location with access to 215 Beltway via Durango or Russell interchange
- Single-story office building with upgraded finishes throughout
- Common area lobby, conference room and kitchen facilities
- Windows in every office
- Competitive full service gross lease rates
- Ample parking, including reserved covered parking