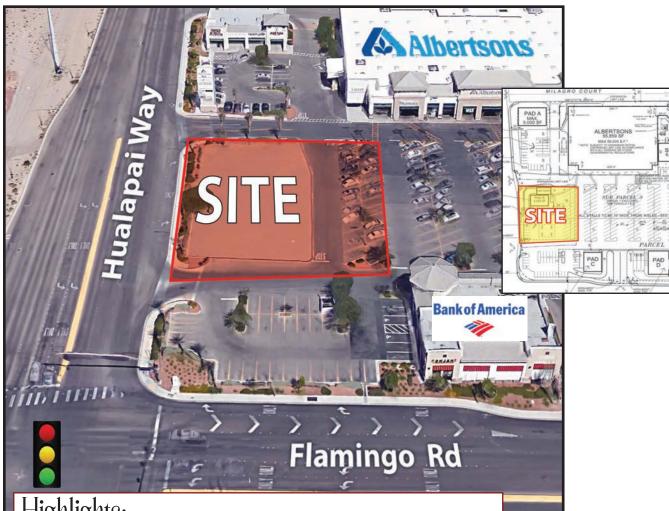

### Highlights:

- Pad available for ground lease in grocery anchored center
- +/-.76 acres that can accommodate a maximum of 5200sf building
- Zoned C-2
- Pad rough graded with curb, gutter, landscaping and utilities to site
- South Summerlin still growing!
- Grocery, Rx and alcohol for off premises consumption will be restricted