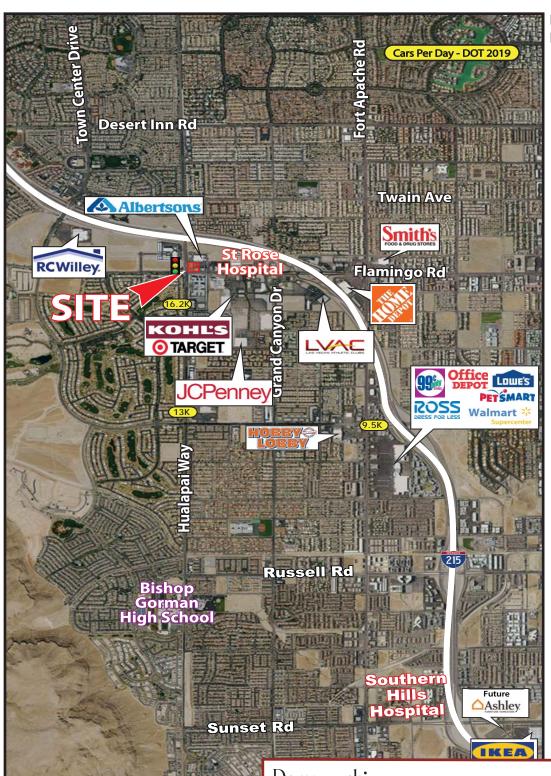

8708 Spanish Ridge Ave, Suite 150 Las Vegas, NV 89148 Ph: 702.588.5252 www.sagelv.com

Demographics

1 mile 3 mile 5 mile 2020 Est. Population 17,551 150,522 303,550 2020 Est. Median HH Income \$69,667 \$68,379 \$68,373