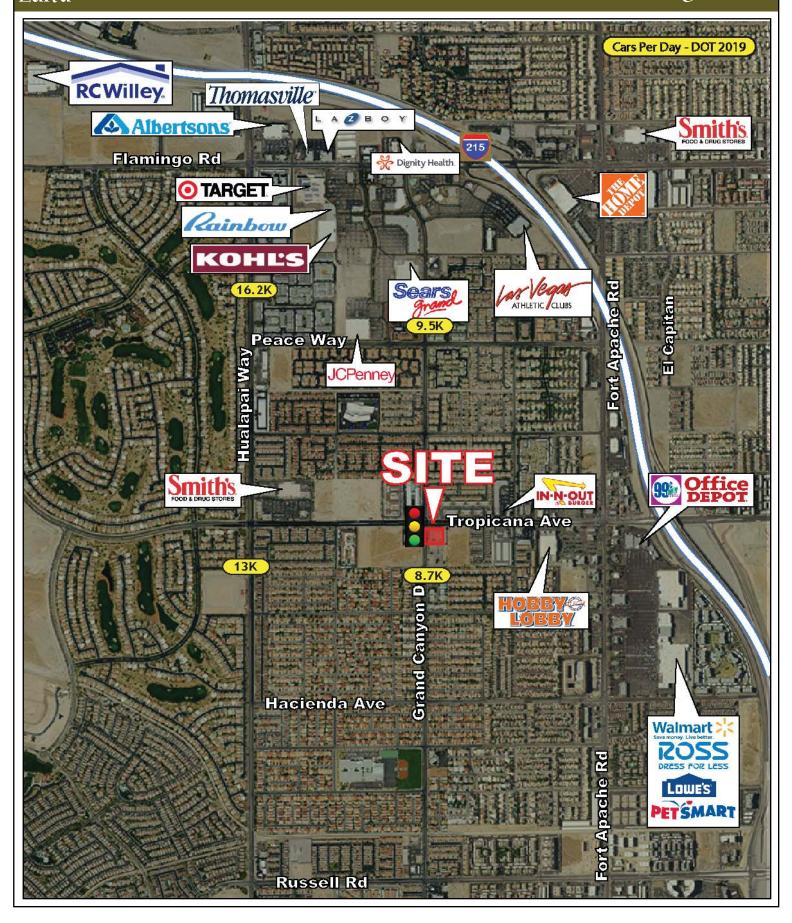

## Highlights:

- Signalized intersection
- Pad available for lease
- 73,634sf land for lease
- 42,000 CPD through intersection
- Can be divided into 2 parcels