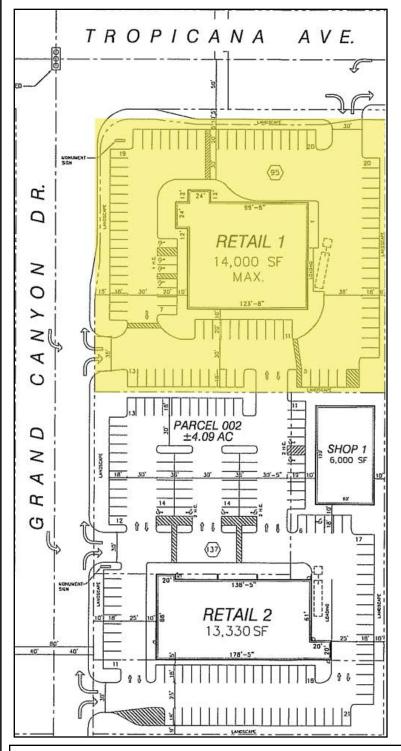

## Highlights:

- Signalized intersection
- Pad available for lease
- 73,634sf land for lease
- 42,000 CPD through intersection
- Can be divided into 2 parcels