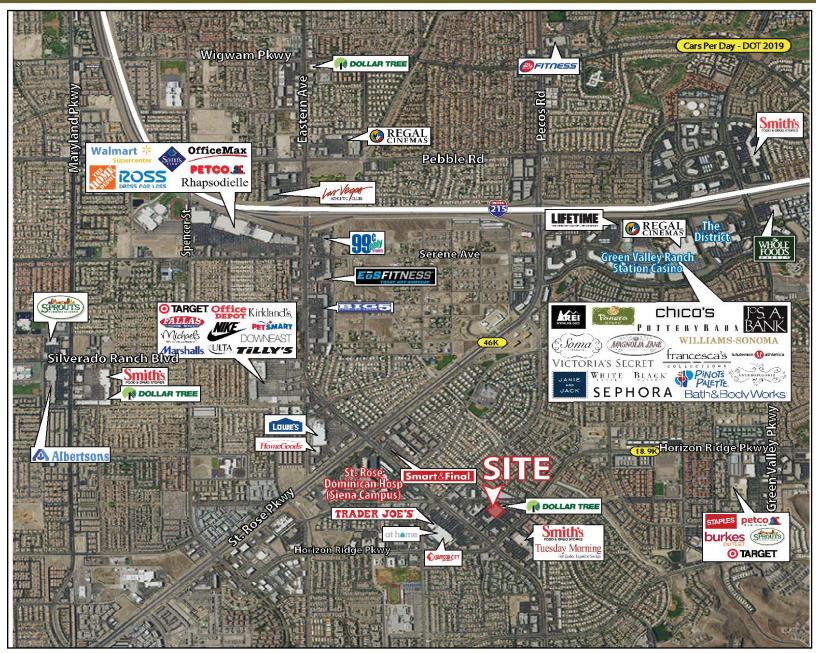

#### Property Highlights:

- 20,000-59,000 sf available will subdivide
- Highly trafficked signalized intersection
- Prominent pylon signage on both streets
- Major retail corridor with affluent demographics
- Join CVS, Dollar Tree, Wells Fargo, Bank of America,
- KFC, & many more