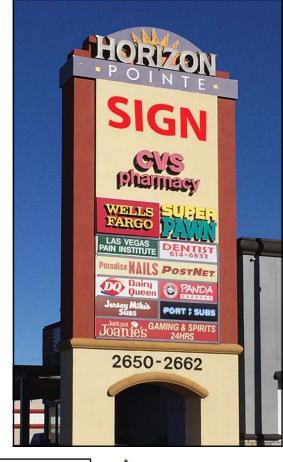

#### Property Highlights:

- 20,000-59,000 sf available will subdivide
- Highly trafficked signalized intersection
- Prominent pylon signage on both streets
- Major retail corridor with affluent demographics
- Join CVS, Dollar Tree, Wells Fargo, Bank of America,
- KFC, & many more