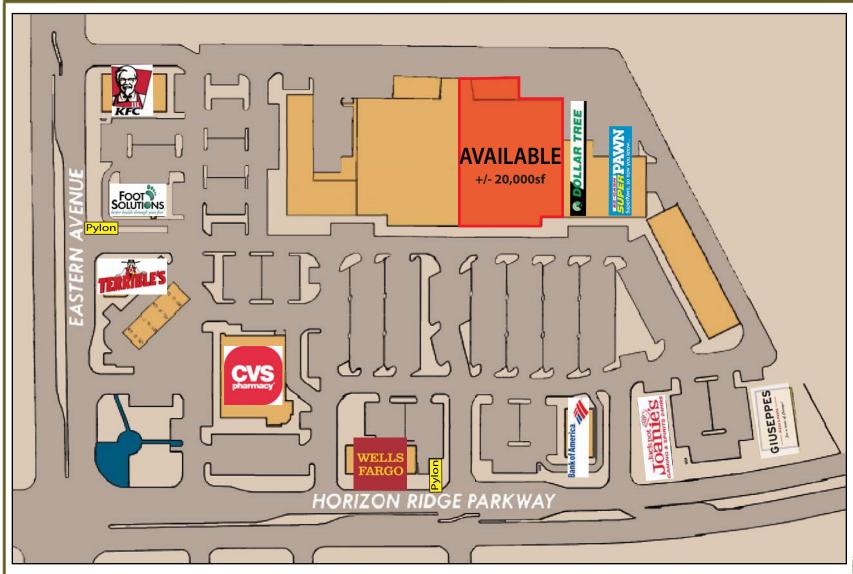

#### Property Highlights:

- 20,000-59,000 sf available will subdivide
- Highly trafficked signalized intersection
- Prominent pylon signage on both streets
- Major retail corridor with affluent demographics
- Join CVS, Dollar Tree, Wells Fargo, Bank of America,
- KFC, & many more