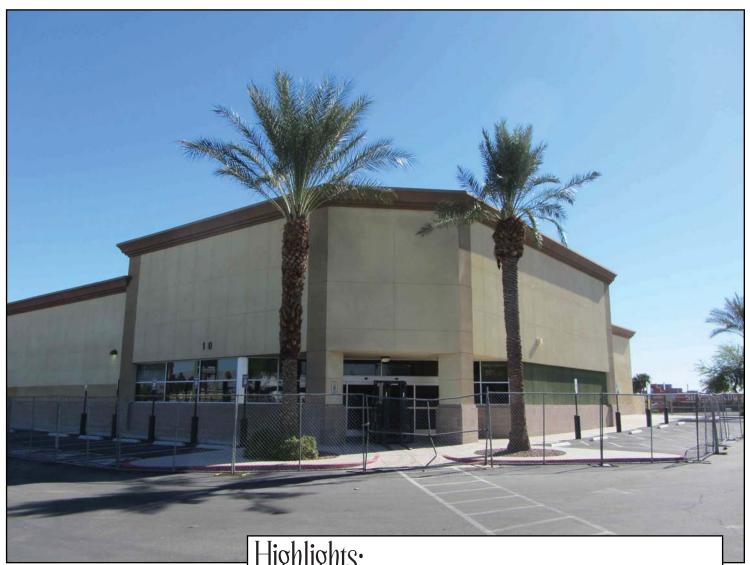

### NWC Desert Inn Rd & McLeod Dr Las Vegas, NV

COMMERCIAL ADVISORS 8708 Spanish Ridge Ave., Suite 150

> Las Vegas, NV 80148 Ph: 702.588.5252 www.sagelv.com

Highlights:

- +/-16,320sf freestanding building
- Fully signalized intersection
- Densely populated
- Mature trade area
- Two pylon signs