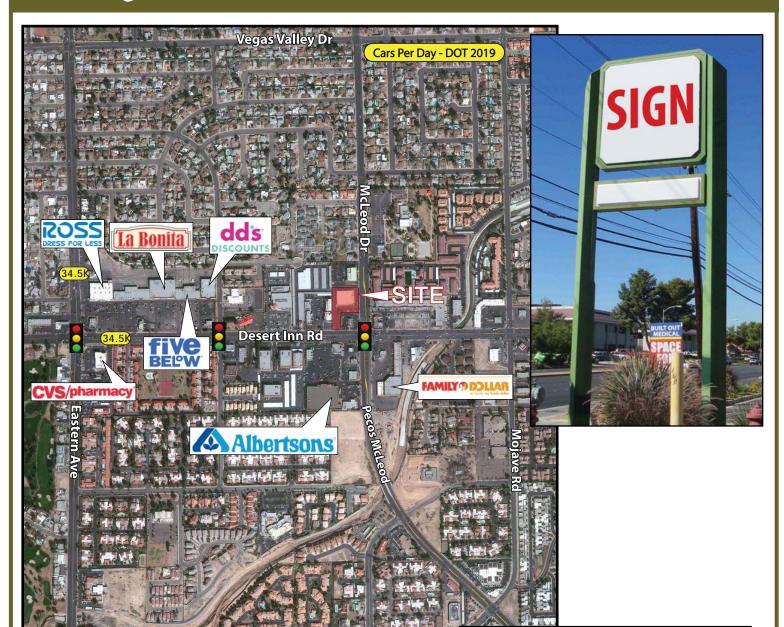

### NWC Desert Inn Rd & McLeod Dr Las Vegas, NV

COMMERCIAL ADVISORS 8708 Spanish Ridge Ave., Suite 150

> Las Vegas, NV 80148 Ph: 702.588.5252 www.sagelv.com

Highlights:

- +/-16,320sf freestanding building
- Fully signalized intersection
- Densely populated
- Mature trade area
- Two pylon signs