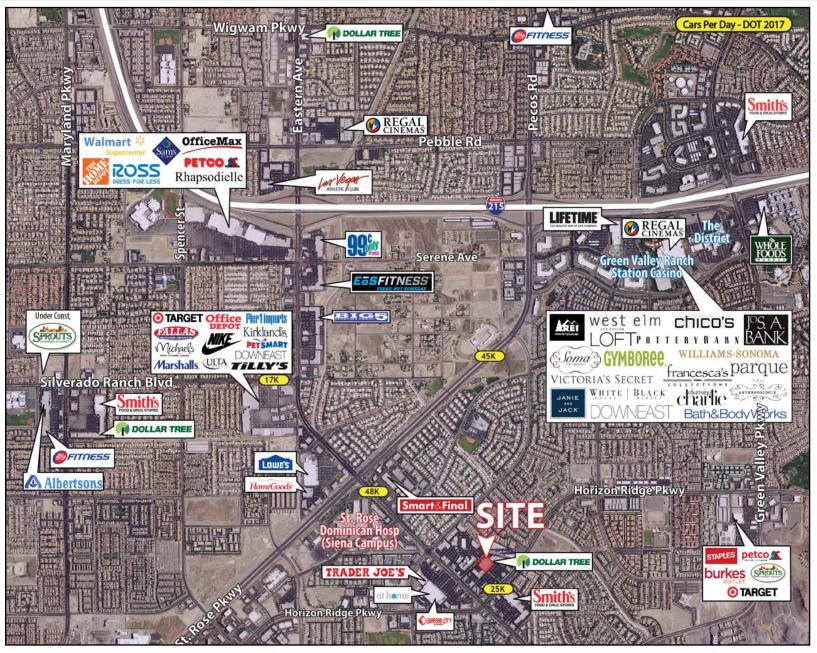

#### Property Highlights:

- 59,158 sf including a mezzanine of 2,879 sf
- Space can be subdivided into two spaces
- Highly trafficked signalized intersection
- Prominent pylon signage on both streets
- Major retail corridor with affluent demographics
- Join CVS, Dollar Tree, Wells Fargo, Bank of America, KFC, & many more

#### Demographics:

|                      | 1 Mile   | 3 Mile   | 5 Mile   |
|----------------------|----------|----------|----------|
| 2017 Population:     | 17,840   | 138,132  | 292,897  |
| 2022 Population Est: | 19,360   | 149,445  | 310,008  |
| 2017 Med. HH Income: | \$65,310 | \$65,508 | \$62,865 |
|                      |          |          |          |