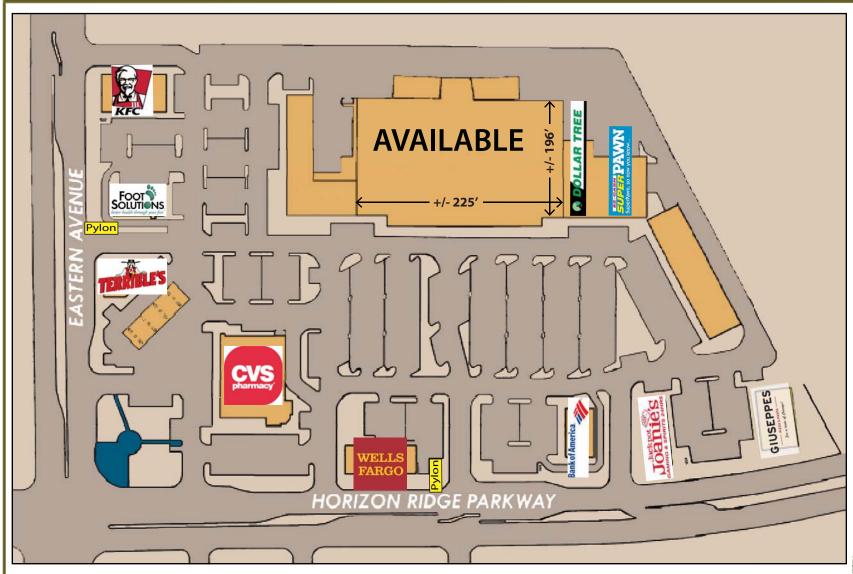

#### Property Highlights:

- 59,158 sf including a mezzanine of 2,879 sf
- Space can be subdivided into two spaces
- Highly trafficked signalized intersection
- Prominent pylon signage on both streets
- Major retail corridor with affluent demographics
- Join CVS, Dollar Tree, Wells Fargo, Bank of America, KFC, & many more