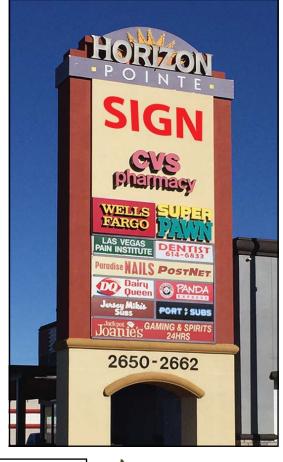

#### Property Highlights:

- 59,158 sf including a mezzanine of 2,879 sf
- Space can be subdivided into two spaces
- Highly trafficked signalized intersection
- Prominent pylon signage on both streets
- Major retail corridor with affluent demographics
- Join CVS, Dollar Tree, Wells Fargo, Bank of America, KFC, & many more