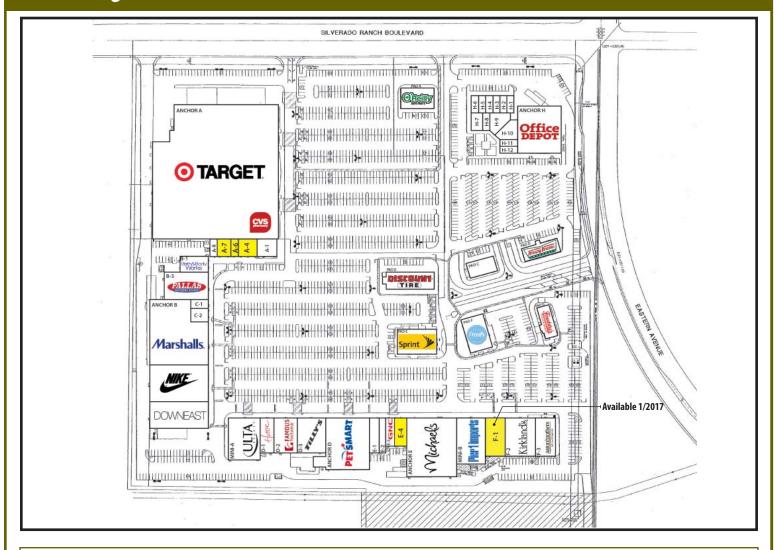

### Silverado Ranch Plaza SWC Eastern & Silverado Ranch

Available Spaces: A-4: 2,750sf | A-6: 1,000sf | A-7: 2,000sf | E-4 1,600sf | F-1 6,050sf

#### Development Highlights:

- Close proximity to the I-215 Beltway
- Join Target, Marshalls, Michael's, Petsmart, Office Depot, Ulta, Pier One Imports, Tilly's, Kirklands and many others
- · Highly traveled retail corridor with great visibility to Eastern Avenue
- Spaces from 1000 sf to 6050 sf available