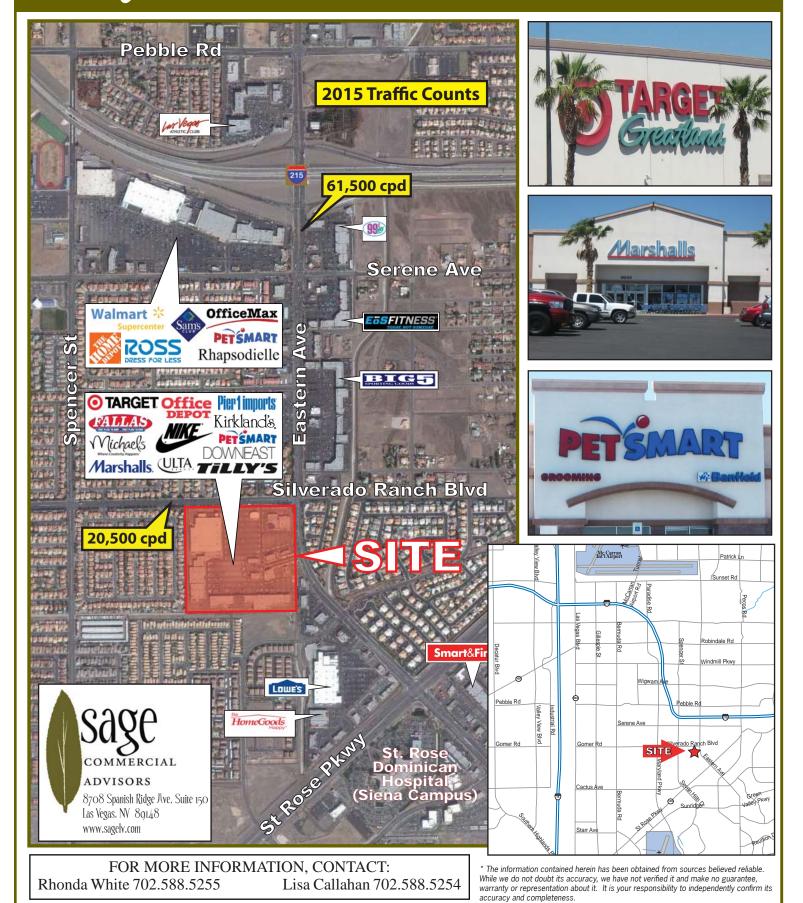

### Silverado Ranch Plaza SWC Eastern & Silverado Ranch

Available Spaces: A-4: 2,750sf | A-6: 1,000sf | A-7: 2,000sf | E-4 1,600sf | F-1 6,050sf

#### Development Highlights:

- Close proximity to the I-215 Beltway
- Join Target, Marshalls, Michael's, Petsmart, Office Depot, Ulta, Pier One Imports, Tilly's, Kirklands and many others
- · Highly traveled retail corridor with great visibility to Eastern Avenue
- Spaces from 1000 sf to 6050 sf available