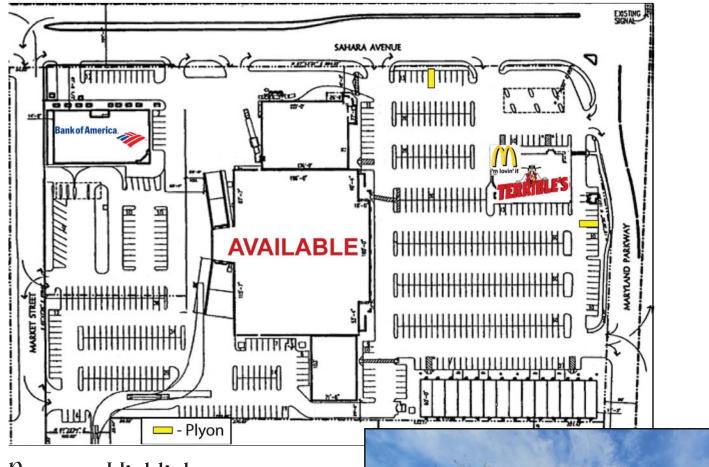

## Property Highlights:

- 55,000 sf
- Signalized intersection
- +/- 76,500 cpd through intersection
- Densely populated mature trade area
- Highly visible location with excellent pylon signage

| Demographics:         | 1 Mile   | 3 Mile   | 5 Mile   |
|-----------------------|----------|----------|----------|
| 2016 Population Est:  | 24,915   | 178,761  | 508,898  |
| 2021 Population Proj: | 25,793   | 189,302  | 537,101  |
| 2016 Med. HH Income:  | \$35,632 | \$30,916 | \$35,071 |