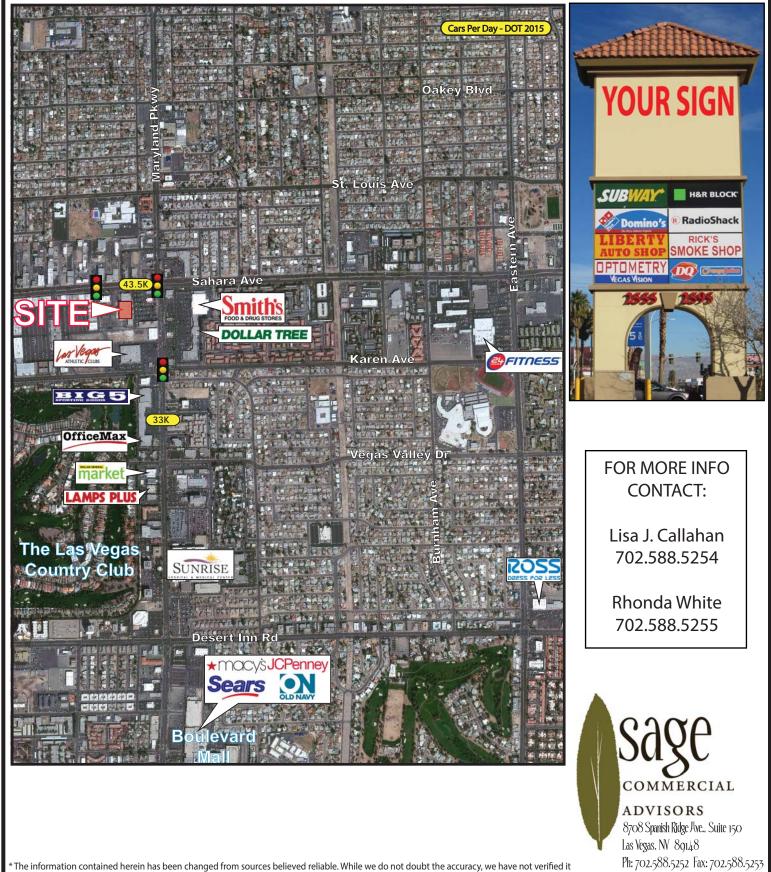

## Property Highlights:

- 55,000 sf
- Signalized intersection
- +/- 76,500 cpd through intersection
- Densely populated mature trade area
- Highly visible location with excellent pylon signage

| Demographics:         | 1 Mile   | 3 Mile   | 5 Mile   |
|-----------------------|----------|----------|----------|
| 2016 Population Est:  | 24,915   | 178,761  | 508,898  |
| 2021 Population Proj: | 25,793   | 189,302  | 537,101  |
| 2016 Med. HH Income:  | \$35,632 | \$30,916 | \$35,071 |