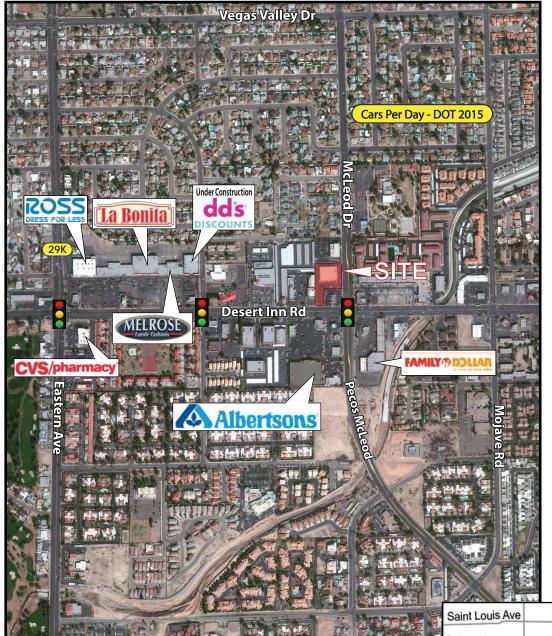

## Highlights:

- +/-16,320sf freestanding building
- Fully signalized intersection
- Densely populated
- Mature trade area
- Two pylon signs