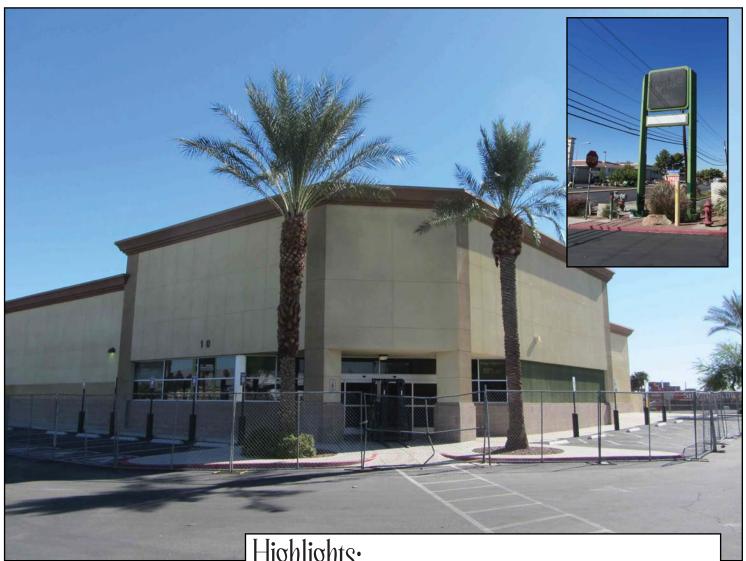

## Highlights:

- +/-16,320sf freestanding building
- Fully signalized intersection
- Densely populated
- Mature trade area
- Two pylon signs