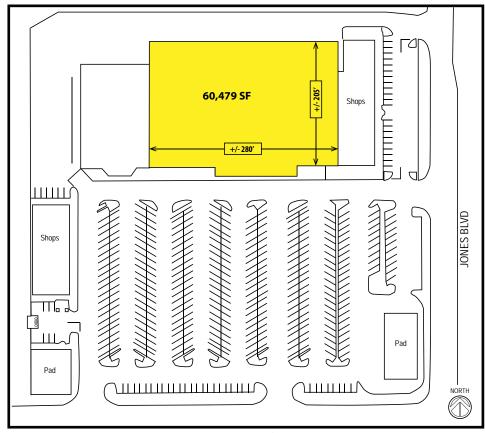

#### Highlights

- 60,476 SF; can be subdivided
- Signalized intersection
- Densely populated mature trade area
- Only 1 mile to US-95 on Lake Mead and 1.5 mile to US-95 on Jones
- 40,000 cars pass through this intersection each day