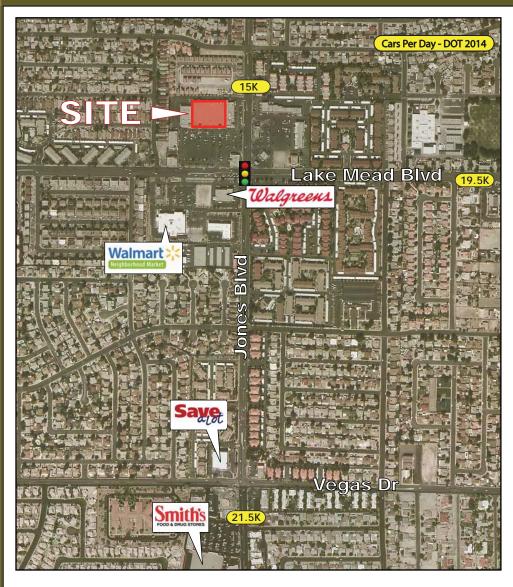

### Lake Mead Market Place NWC Lake Mead Blvd & Jones Blvd

#### Highlights

- 60,476 SF; can be subdivided
- Signalized intersection
- Densely populated mature trade area
- Only 1 mile to US-95 on Lake Mead and 1.5 mile to US-95 on Jones
- 40,000 cars pass through this intersection each day