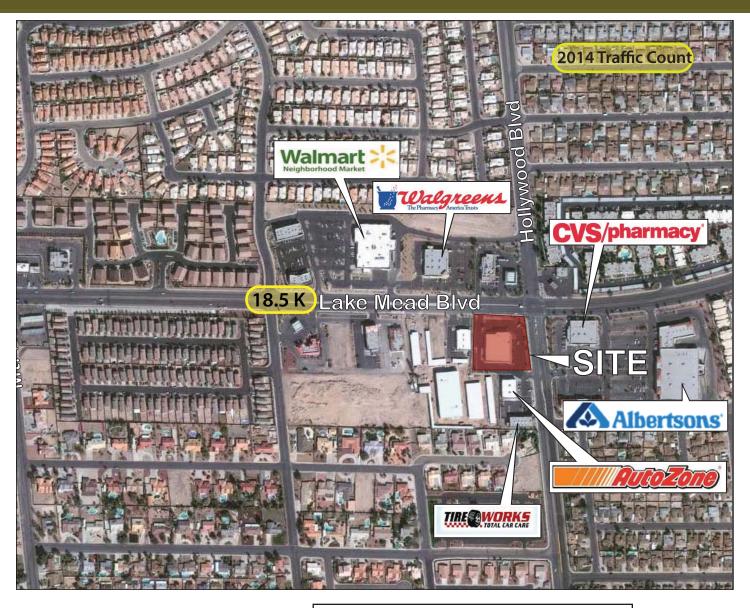

## SWC Lake Mead Blvd & Hollywood Blvd Las Vegas, NV

Highlights:

• +/- 17,090sf freestanding building

Hard corner of signalized intersection

Two pylon signs

Excellent visibility

Demographics:

1 mile 3 mile 5 mile 2015 Population Est: 19,817 85,803 269,402 2020 Population Proj. 20,916 89,042 282,608 2015 Med. HH Income \$53,342 \$50,867 \$41,149