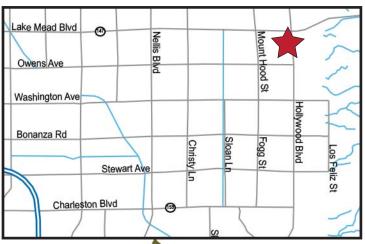

## SWC Lake Mead Blvd & Hollywood Blvd Las Vegas, NV

Highlights:

• +/- 17,090sf freestanding building

Hard corner of signalized intersection

Two pylon signs

Excellent visibility

Demographics:

1 mile 3 mile 5 mile 2015 Population Est: 19,817 85,803 269,402 2020 Population Proj. 20,916 89,042 282,608 2015 Med. HH Income \$53,342 \$50,867 \$41,149