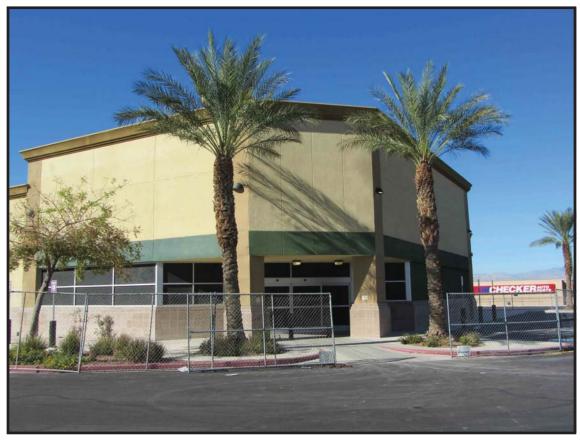

## SWC Lake Mead Blvd & Hollywood Blvd Las Vegas, NV

Highlights:

• +/- 17,090sf freestanding building

Hard corner of signalized intersection

Two pylon signs

Excellent visibility

Demographics:

1 mile 3 mile 5 mile 2015 Population Est: 19,817 85,803 269,402 2020 Population Proj. 20,916 89,042 282,608 2015 Med. HH Income \$53,342 \$50,867 \$41,149